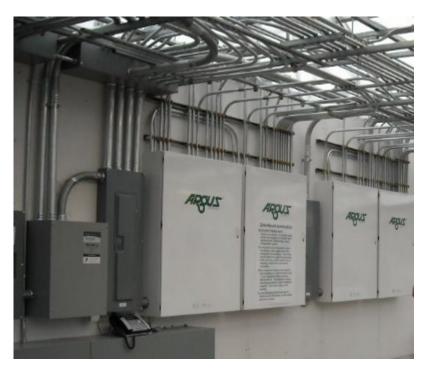

### **Control System**

Apply ARGUS greenhouse computer control system, with sensors and timers, control the fans, ventilation, shading system, cover, heating system and irrigation system to meet the growing requirement