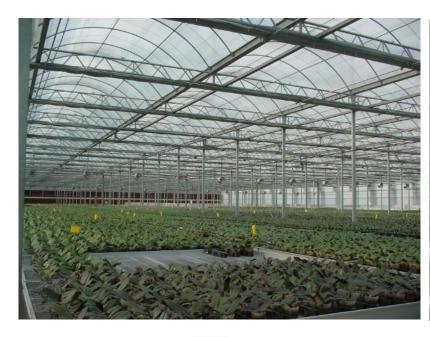

## **GH Types**

Film GH

Tunnel GH

PolyCarbonate GH

Shade House

Glass GH

Recreation GH

provide better agricultural facilities

#### **GH Structure**

- ✓ Frame use high quality steel profiles
- ✓ Hot dip galvanized treatment 270 g/m²
- ✓ One step forming, whole piece galvanized, no artificial anti-rust treatment
- ✓ 15 years warranty no rusting, design lifespan more than
  20 years, especially good for high humidity area.
- ✓ Anti-condensation structure design