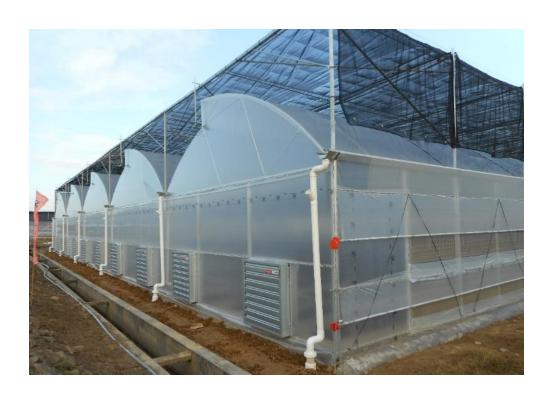

### **Ventilation & Cooling**

#### **Natural Ventilation**

- ✓ Ventilation & cooling GH;
- ✓ Increase air ventilation in&out
- √ Save running cost
- ✓ Manual operation and electrical control available
- ✓ High performance working together with fan&pad system

Roof ventilation

Side ventilation

#### Forced ventilation (fan&pad)

- ✓ Increase humidity, and cool down temperature
- √ Humid air stimulate crop growing
- √ Save running cost
- ✓ Controlled by temperature & humidity sensor

Evaporated pad wall

Exhaust fan