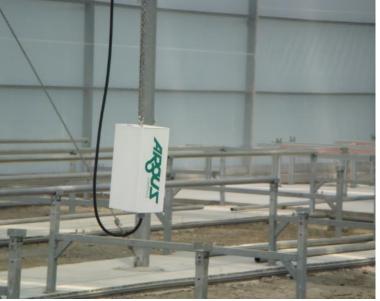

### **Control System**

Apply ARGUS greenhouse computer control system, with sensors and timers, control the fans, ventilation, shading system, cover, heating system and irrigation system to meet the growing requirement