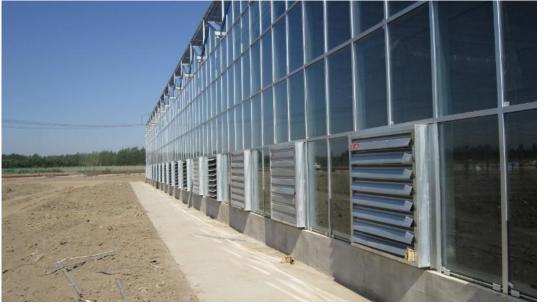

### **Ventilation & Cooling**

#### Forced ventilation (fan&pad)

- ✓ Increase humidity, and cool down temperature
- √ Humid air stimulate crop growing
- √ Save running cost
- ✓ Controlled by temperature & humidity sensor

Evaporated pad wall

Exhaust fan