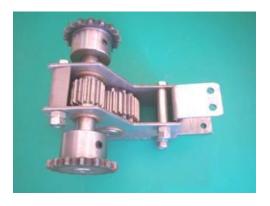

#### **Exterior Shading**

- √ High performance in cooling
- ✓ Different shading rate meets
  different requirement of various
  crops
- ✓ High wear resistance assures long lifetime
- ✓ Rack and pinion system works stably, smoothly and tightly
- ✓ Controlled by light sensor or timer
- ✓ Multiple colors: black, green and transparent

#### **Interior Shading**

- ✓ Provide shading and Energy saving
- ✓ Different shading rate and energy saving rate meets different requirement of various crops
- √ High wear resistance assures long lifetime
- ✓ Rack and pinion system works stably, smoothly and tightly
- ✓ Controlled by light sensor or timer
- ✓ Multiple colors: black, white