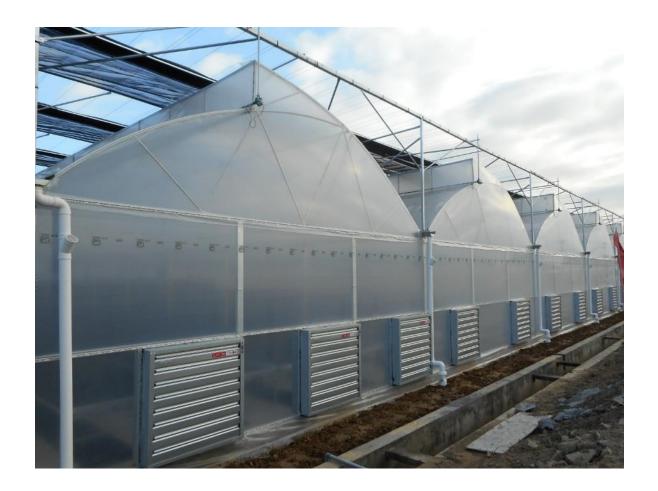

### **Ventilation & Cooling**

#### **Natural Ventilation**

- ✓ Ventilation & cooling GH;
- ✓ Increase air ventilation in&out
- √ Save running cost
- ✓ Manual operation and electrical control available
- ✓ High performance working together with fan&pad system

Roof ventilation

Side ventilation