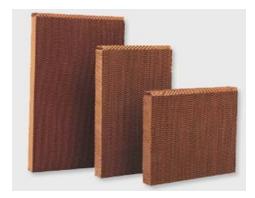

#### Forced ventilation (fan&pad)

- ✓ Increase humidity, and cool down temperature
- √ Humid air stimulate crop growing
- √ Save running cost
- ✓ Controlled by temperature & humidity sensor

Evaporated pad wall