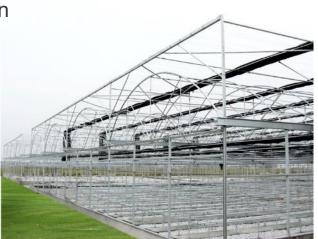

#### **GH Structure**

- ✓ Frame use high quality steel profiles
- ✓ Hot dip galvanized treatment 270 g/m²
- ✓ One step forming, whole piece galvanized, no artificial anti-rust treatment
- ✓ 15 years warranty no rusting, design lifespan more than
  20 years, especially good for high humidity area.
- ✓ Anti-condensation structure design