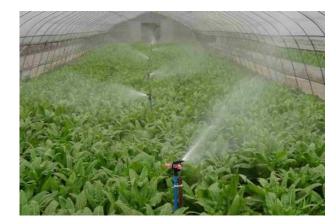

## **Irrigation System**

Popular irritation

ways in greenhouse

Drip

Spray

**Atomized Misting** 

Movable bar