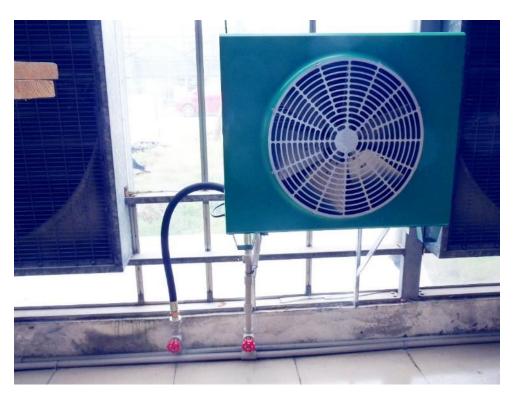

### **Ventilation & Cooling**

#### Forced ventilation (fan&pad)

- ✓ Increase humidity, and cool down temperature
- √ Humid air stimulate crop growing
- √ Save running cost
- ✓ Controlled by temperature & humidity sensor

Evaporated pad wall