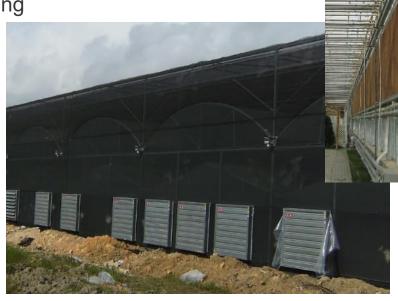

#### Forced ventilation (fan&pad)

- ✓ Increase humidity, and cool down temperature
- √ Humid air stimulate crop growing
- √ Save running cost
- ✓ Controlled by temperature & humidity sensor

Evaporated pad wall

Exhaust fan

#### Forced ventilation (HAF)

- ✓ Low noise, big air volume, long lifespan
- ✓ Maintain the consistency and stability of internal climate.
- ✓ Automatically control internal climate intermittently.