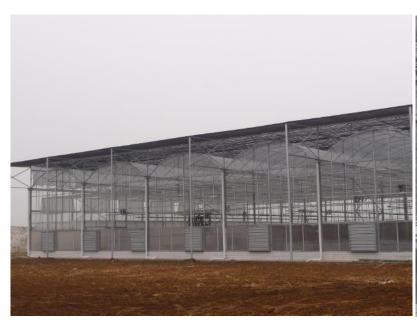

## ChangRong Horticulture Technology Co., Ltd.

The project locates in Huizhou, Guangdong. Total cover area 5200 M<sup>2</sup>. Span: 8M, gutter height 4M. Covered with film, equipped with fans, pads, exterior shading, interior shading, thermal insulation, HAF, manual rolling bench, diesel heater, automatic control system etc.