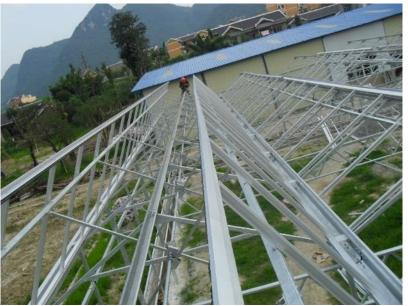

#### **GH Structure**

- ✓ Frame use high quality steel profiles
- ✓ Hot dip galvanized treatment 270 g/m²
- ✓ One step forming, whole piece galvanized, no artificial anti-rust treatment
- ✓ 15 years warranty no rusting, design lifespan more than
  20 years, especially good for high humidity area.
- ✓ Anti-condensation structure design