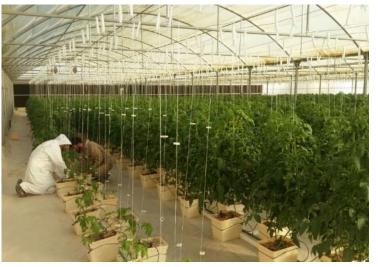

## **Irrigation System**

Popular irritation

ways in greenhouse

Drip

Spray

**Atomized Misting** 

Movable bar

#### **Bench**

provide better agricultural facilities

Manual rolling bench

Automatic rolling bench

Tidal irrigation EBB bench

provide better agricultural facilities