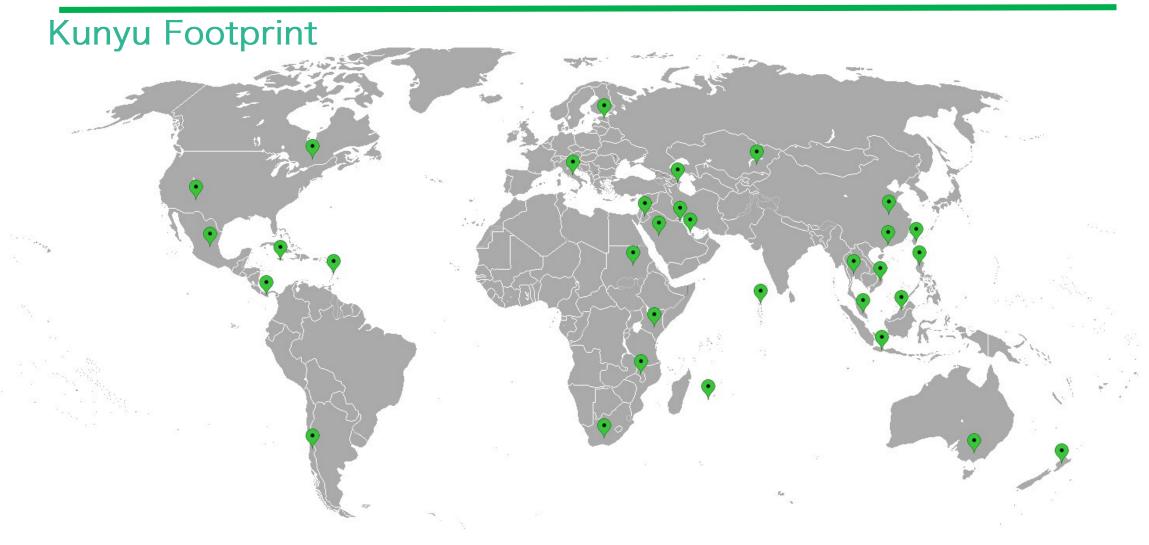

#### **Projects Show**

With more than 10 years serving the industry, Kunyu has built hundreds of thousand square meters greenhouse for growers. The China office was set up in 2002, to serve growers in China. In 2007, Vietnam office opened. With the Taiwan greenhouse technology, together with local market/material advantage, Kunyu had managed to be localized and helping local growers to improve growing facility and then higher yield with better financial income.

Over the years, we had gain very high reputation from our satisfied customers in: Taiwan, China, Hong Kong, Vietnam, Indonesia, Thailand, Malaysia, Brunei, Philippines, Maldives, Kazakhstan, Azerbaijan, Saudi Arabic, Kuwait, Bahrain, Jordon, Estonia, Italy, Australia, New Zealand, United States, Canada, Mexico, Costa Rica, Jamaica, San Lucia, Sudan, Mauritius, Kenya, Malawi, South Africa and other countries.