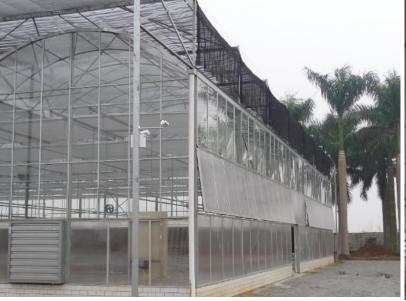

### **Shading System**

#### **Exterior Shading**

- √ High performance in cooling
- ✓ Different shading rate meets
  different requirement of various
  crops
- ✓ High wear resistance assures long lifetime
- ✓ Rack and pinion system works stably, smoothly and tightly
- ✓ Controlled by light sensor or timer
- ✓ Multiple colors: black, green and transparent

#### provide better agricultural facilities