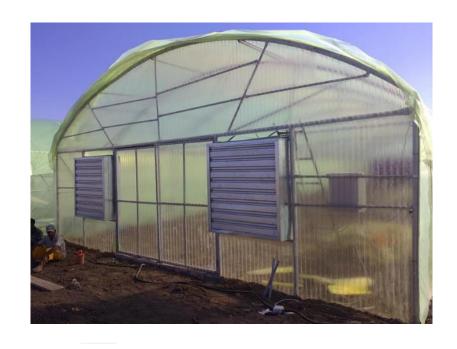

#### Forced ventilation (fan&pad)

- ✓ Increase humidity, and cool down temperature
- √ Humid air stimulate crop growing
- √ Save running cost
- ✓ Controlled by temperature & humidity sensor

Evaporated pad wall

Exhaust fan