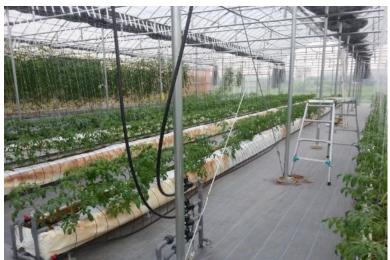

## **Irrigation System**

Popular irritation

ways in greenhouse

Drip

Spray

**Atomized Misting** 

Movable bar

#### **Bench**

provide better agricultural facilities

Manual rolling bench

Automatic rolling bench

Tidal irrigation EBB bench

provide better agricultural facilities