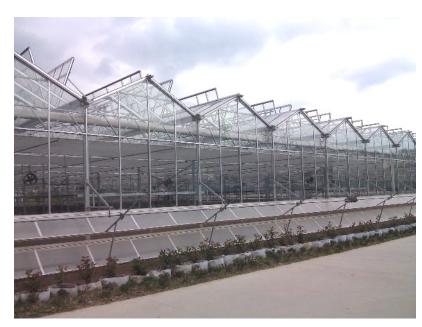

#### **GH Structure**

- ✓ Frame use high quality steel profiles
- ✓ Hot dip galvanized treatment 270 g/m²
- ✓ One step forming, whole piece galvanized, no artificial anti-rust treatment
- ✓ 15 years warranty no rusting, design lifespan more than
  20 years, especially good for high humidity area.
- ✓ Anti-condensation structure design