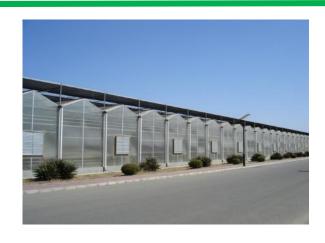

#### **Cover Material**

#### Glass

- ✓ Attractive appearance
- ✓ High transmission of light
- ✓ Enhance insulation capacity
- ✓ Heavier weight in the structure
- ✓ Easy maintenance