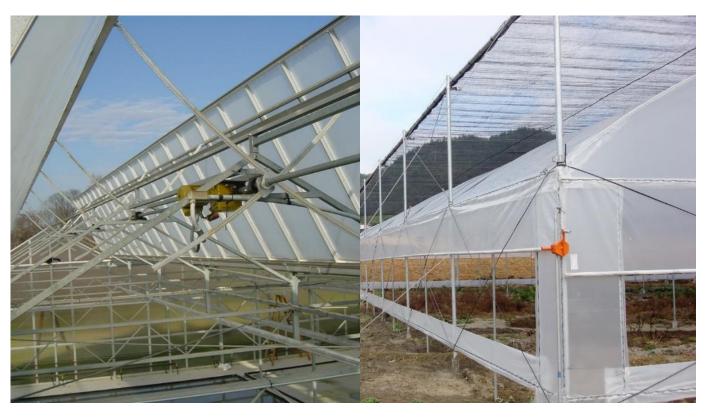

### **Shading System**

#### **Exterior Shading**

- √ High performance in cooling
- ✓ Different shading rate meets
  different requirement of various
  crops
- ✓ High wear resistance assures long lifetime
- ✓ Rack and pinion system works stably, smoothly and tightly
- ✓ Controlled by light sensor or timer
- ✓ Multiple colors: black, green and transparent

#### **Interior Shading**

- ✓ Provide shading and Energy saving
- ✓ Different shading rate and energy saving rate meets different requirement of various crops
- √ High wear resistance assures long lifetime
- ✓ Rack and pinion system works stably, smoothly and tightly
- ✓ Controlled by light sensor or timer
- ✓ Multiple colors: black, white