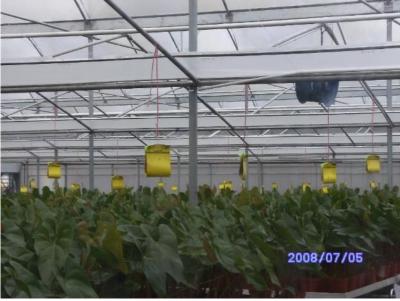

## **Irrigation System**

Popular irritation

ways in greenhouse

Drip

Spray

**Atomized Misting** 

Movable bar