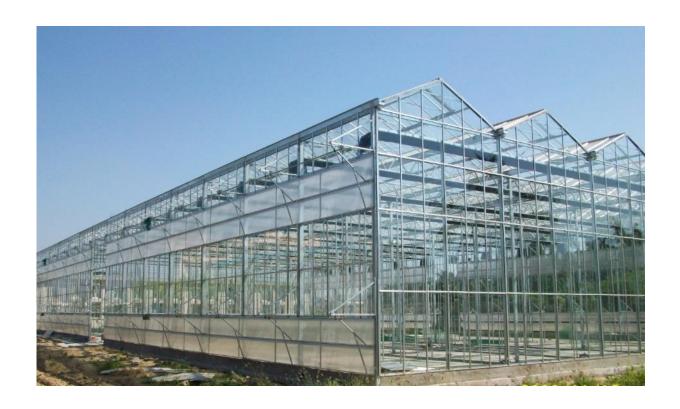

#### **Cover Material**

#### Glass

- ✓ Attractive appearance
- ✓ High transmission of light
- ✓ Enhance insulation capacity
- ✓ Heavier weight in the structure
- ✓ Easy maintenance