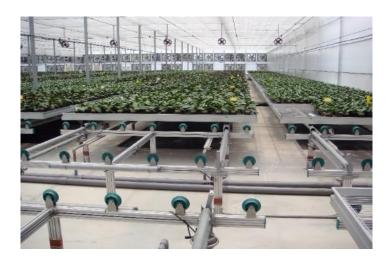

#### **Bench**

provide better agricultural facilities

Manual rolling bench

Automatic rolling bench

Tidal irrigation EBB bench

provide better agricultural facilities