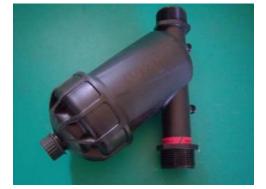

#### Finned tube heat exchanger

- ✓ Reasonable layout on 4 sides and middle
- √ High heating efficiency, distribution evenly
- ✓ Working with hot water boiler, low running cost
- ✓ Recycle water, lower water bill.