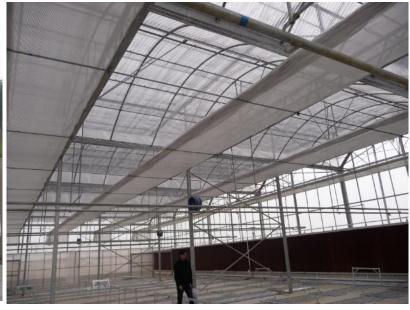

#### **GH Structure**

- ✓ Frame use high quality steel profiles
- ✓ Hot dip galvanized treatment 270 g/m²
- ✓ One step forming, whole piece galvanized, no artificial anti-rust treatment
- ✓ 15 years warranty no rusting, design lifespan more than
  20 years, especially good for high humidity area.
- ✓ Anti-condensation structure design