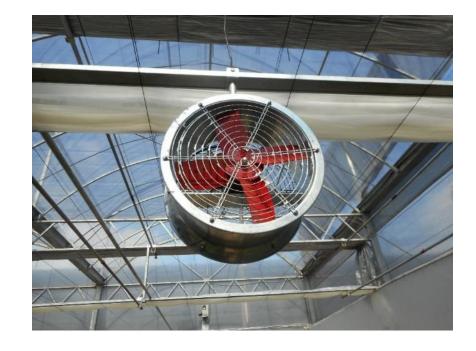

### **Ventilation & Cooling**

#### Forced ventilation (HAF)

- ✓ Low noise, big air volume, long lifespan
- ✓ Maintain the consistency and stability of internal climate.
- ✓ Automatically control internal climate intermittently.