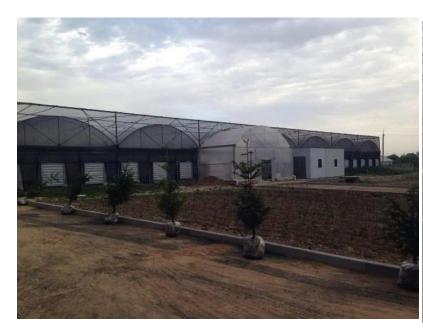

## ChangRong Horticulture Technology Co., Ltd.

The project locates in Huizhou, Guangdong. Total cover area 5200 M<sup>2</sup>. Span: 8M, gutter height 4M. Covered with film, equipped with fans, pads, exterior shading, interior shading, thermal insulation, HAF, manual rolling bench, diesel heater, automatic control system etc.