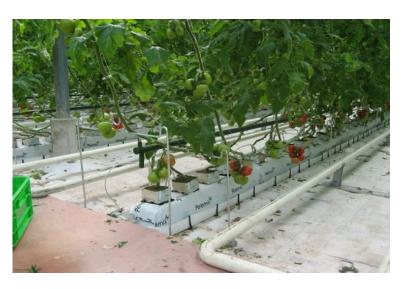

## **Irrigation System**

Popular irritation

ways in greenhouse

Drip

Spray

**Atomized Misting** 

Movable bar

#### **Bench**

provide better agricultural facilities

Manual rolling bench

Automatic rolling bench

Tidal irrigation EBB bench

provide better agricultural facilities