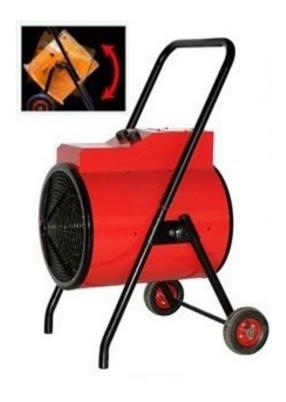

## **Heating System**

### Heating fan

- ✓ Low initial investment
- ✓ Heating fast
- √ Low noise

Movable Wall mount