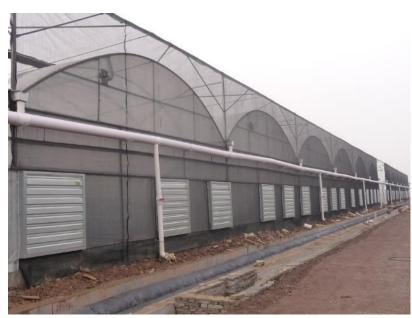

#### Forced ventilation (fan&pad)

- ✓ Increase humidity, and cool down temperature
- √ Humid air stimulate crop growing
- √ Save running cost
- ✓ Controlled by temperature & humidity sensor

Evaporated pad wall

Exhaust fan