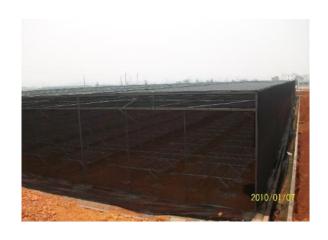

### **Shading System**

#### **Exterior Shading**

- √ High performance in cooling
- ✓ Different shading rate meets
  different requirement of various
  crops
- ✓ High wear resistance assures long lifetime
- ✓ Rack and pinion system works stably, smoothly and tightly
- ✓ Controlled by light sensor or timer
- ✓ Multiple colors: black, green and transparent