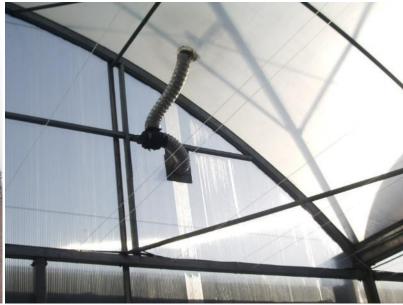

### **Ventilation & Cooling**

#### Forced ventilation (HAF)

- ✓ Low noise, big air volume, long lifespan
- ✓ Maintain the consistency and stability of internal climate.
- ✓ Automatically control internal climate intermittently.