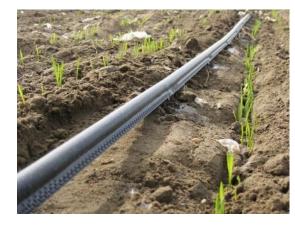

## **Irrigation System**

Popular irritation

ways in greenhouse

Drip

Spray

**Atomized Misting** 

Movable bar