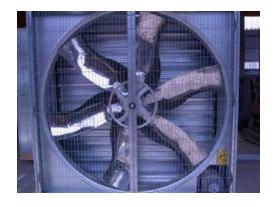

#### Forced ventilation (fan&pad)

- ✓ Increase humidity, and cool down temperature
- √ Humid air stimulate crop growing
- √ Save running cost
- ✓ Controlled by temperature & humidity sensor

Evaporated pad wall

Exhaust fan