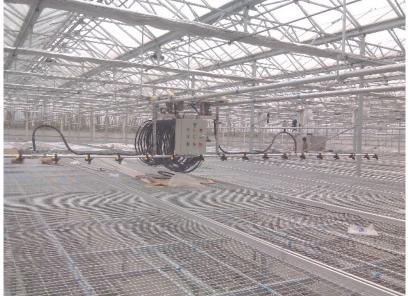

## **Irrigation System**

Popular irritation

ways in greenhouse

Drip

Spray

**Atomized Misting** 

Movable bar