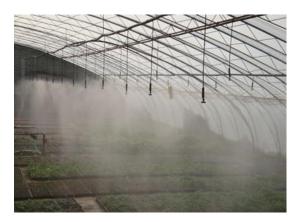

## **Irrigation System**

Popular irritation

ways in greenhouse

Drip

Spray

**Atomized Misting** 

Movable bar