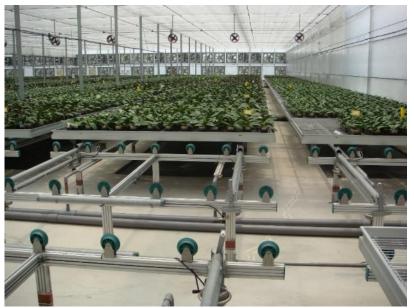

#### **Bench**

provide better agricultural facilities

Manual rolling bench

Automatic rolling bench

Tidal irrigation EBB bench

provide better agricultural facilities