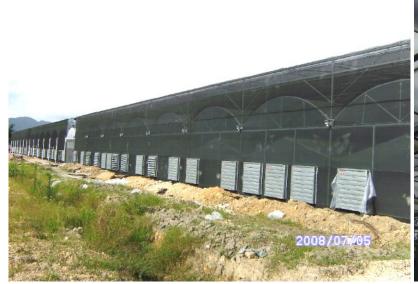

#### **GH Structure**

- ✓ Frame use high quality steel profiles
- ✓ Hot dip galvanized treatment 270 g/m²
- ✓ One step forming, whole piece galvanized, no artificial anti-rust treatment
- ✓ 15 years warranty no rusting, design lifespan more than
  20 years, especially good for high humidity area.
- ✓ Anti-condensation structure design