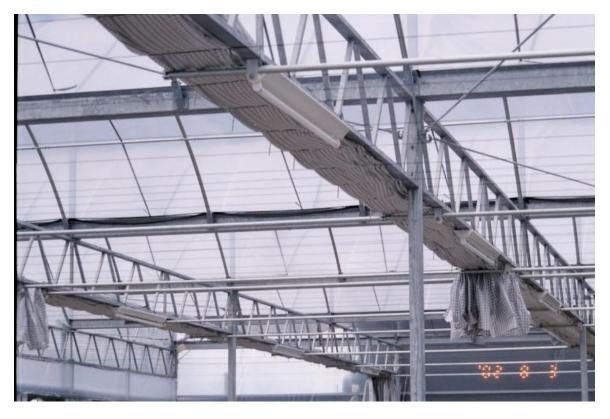

### **Shading System**

#### **Exterior Shading**

- √ High performance in cooling
- ✓ Different shading rate meets
  different requirement of various
  crops
- ✓ High wear resistance assures long lifetime
- ✓ Rack and pinion system works stably, smoothly and tightly
- ✓ Controlled by light sensor or timer
- ✓ Multiple colors: black, green and transparent

#### **Interior Shading**

- ✓ Provide shading and Energy saving
- ✓ Different shading rate and energy saving rate meets different requirement of various crops
- √ High wear resistance assures long lifetime
- ✓ Rack and pinion system works stably, smoothly and tightly
- ✓ Controlled by light sensor or timer
- ✓ Multiple colors: black, white