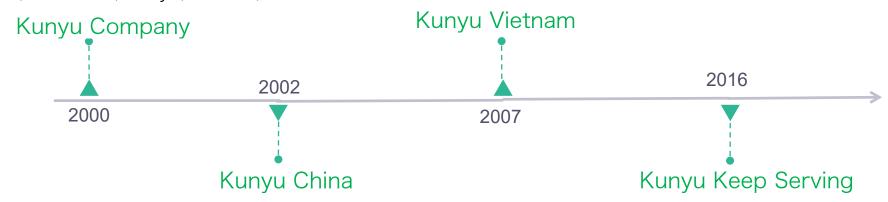

#### **About Kunyu**

Kunyu Greenhouse focus on the planning, designing, manufacturing, installing of greenhouse projects..

The company was set up at 2000 in Taiwan, entered into China market in 2002, and Vietnam market in 2007.

#### **Projects Show**

With more than 10 years serving the industry, Kunyu has built hundreds of thousand square meters greenhouse for growers. The China office was set up in 2002, to serve growers in China. In 2007, Vietnam office opened. With the Taiwan greenhouse technology, together with local market/material advantage, Kunyu had managed to be localized and helping local growers to improve growing facility and then higher yield with better financial income.