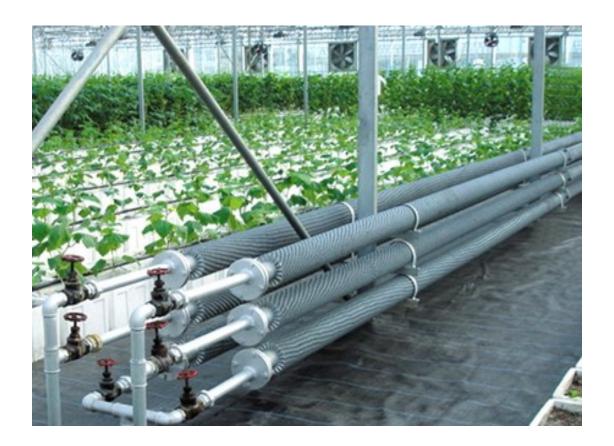

### **Heating System**

#### Finned tube heat exchanger

- ✓ Reasonable layout on 4 sides and middle
- √ High heating efficiency, distribution evenly
- ✓ Working with hot water boiler, low running cost
- ✓ Recycle water, lower water bill.